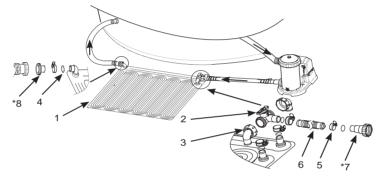

#### FAILURE TO FOLLOW THESE WARNINGS MAY RESULT IN SERIOUS INJURY OR DEATH.

NOTE: Drawings for illustration purpose only. May not reflect actual product. Not to scale.

| REF. NO. | DESCRIPTION                      | QTY. | SPARE PART NO. |
|----------|----------------------------------|------|----------------|
| 1        | Solar heater mat                 | 1    | 11956          |
| 2        | Bypass valve                     | 1    | 11954          |
| 3        | Elbow joint                      | 2    | 11953          |
| 4        | Hose seal                        | 5    | 10134          |
| 5        | Hose clamp                       | 5    | 11489          |
| 6        | Hose                             | 1    | 11955          |
| *7       | Adaptor A (For 1-1/4" hose only) | 1    | 10849          |
| *8       | Adaptor B (For 1-1/2" hose only) | 1    | 10722          |