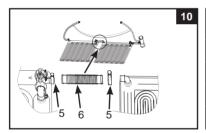

- Place a solar cover and/or a pool cover whenever the pool is not in use or occupied to prevent heat loss.
- 5. To increase the heating performance, you may connect two or more solar heater mats together in series with the short hose (6). See Fig 10. Check the solar heater mat table for the number of solar heater mats needed.