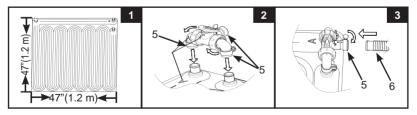

#### Setup instructions

These instructions assume that the pool and filtration system are already assembled, and there is a pool water return (pool water inlet) hose attached.

- 1. Unroll and place the solar mat on the selected area where it will receive the maximum sun exposure. See Fig 1.
- Position the solar mat between the pool water return hose and the filter pump outlet, after the water is filtered.
- 3. Place the bypass valve over the 2 openings on the solar mat. Ensure the sign "A" marked on the elbow joint (3) matches the sign "A" on the solar mat opening. Secure the bypass valve (2) assembly to the solar mat with hose clamps (5). Ensure all the elbow joints and hose clamps are securely tightened. See Fig 2.
- **4.** Attach one end of the short hose **(6)** to the remaining opening on the bypass valve **(2)** and secure the hose with a hose clamp **(5)**. See Fig 3.
- Before disconnecting any hoses, turn off the filtration system and close or cover all pool inlet and outlets to prevent water from flowing out.