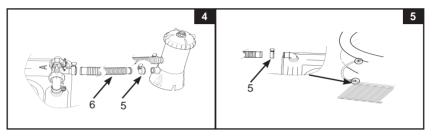

#### Setup instructions

These instructions assume that the pool and filtration system are already assembled, and there is a pool water return (pool water inlet) hose attached.

- 1. Unroll and place the solar mat on the selected area where it will receive the maximum sun exposure. See Fig 1.
- Position the solar mat between the pool water return hose and the filter pump outlet, after the water is filtered.
- 3. Place the bypass valve over the 2 openings on the solar mat. Ensure the sign "A" marked on the elbow joint (3) matches the sign "A" on the solar mat opening. Secure the bypass valve (2) assembly to the solar mat with hose clamps (5). Ensure all the elbow joints and hose clamps are securely tightened. See Fig 2.
- **4.** Attach one end of the short hose **(6)** to the remaining opening on the bypass valve **(2)** and secure the hose with a hose clamp **(5)**. See Fig 3.
- Before disconnecting any hoses, turn off the filtration system and close or cover all pool inlet and outlets to prevent water from flowing out.

#### Connection to 1-1/4"(32 mm) hose with clamp

- 1. Disconnect the pool water return hose from the pump outlet.
- 2. Connect the other end of the short hose (6) to the pump outlet. Secure the hose with hose clamps (5). See Fig 4.
- Connect the other end of the pool water return hose to the solar heater mat outlet. Secure the hose with hose clamp (5). See Fig 5. Make sure all the hose clamps are securely tightened.