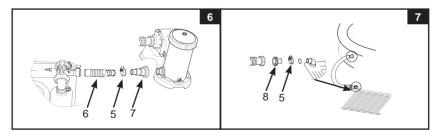

#### Connection to 1-1/2"(38 mm) hose with adaptor

- 1. Disconnect the pool water return hose from the pump outlet.
- Connect the adaptor A (7) to the pump outlet and attach the other end of the short hose (6) to the adaptor A. Secure the hose with hose clamp (5). See Fig 6.
- 3. Attach the adaptor B (8) to the solar heater mat outlet; then connect the other end of the pool water return hose to the adaptor B (8). Ensure the hose clamp (5) and hose nuts are securely tightened. See Fig 7.