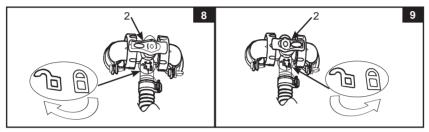

#### Operation

- Open or uncover all pool inlet and outlets, and then turn on the filtration system. Make sure all trapped air is released from the circulation system. Refer to the filter pump owner's manual for details.
- 2. Turn the bypass valve (2) handle clockwise to the " ja" position to allow the filtered water to flow through the solar heater mat. See Fig 8.
- 3. Turn the bypass valve handle counterclockwise to the " "position to bypass the solar heater mat and allow the filtered water to flow straight to the pool. See Fig 9.